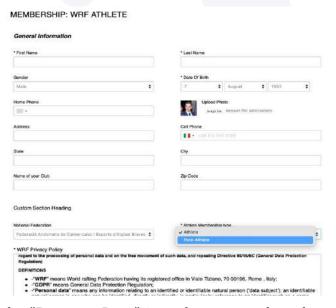

Fill the following form in (select "Athlete" or "Para-Athlete") and...

Click "Next" and go to the "Payment Page" in order to complete the process. The cost of the annual license is **10 Euro**: it is payable online through <a href="Stripe">Stripe</a>.