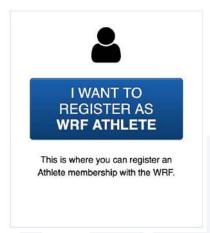

### "WRF ATHLETE" PROCEDURE

All the athletes who compete in WRF events must possess the WRF membership available on the WRF online platform. This <a href="link">link</a> (<a href="https://wrf.rsportz.com/memberships">https://wrf.rsportz.com/memberships</a>) will bring you to the "Membership Type" page:

Choose your membership type: click "I WANT TO REGISTER AS WRF ATHLETE".

The procedure is the same for all Athletes and Para-Athletes.

If you have already a WRF account, log in. Otherwise you can create a new one: you need just your email. You can also use Facebook account instead of an email address.