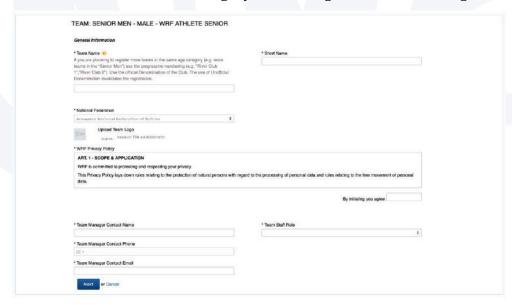

#### To register your Team, follow the link

https://wrf.rsportz.com/divisions/register

Choose the event and the category. Fill the registration form and go on.

After the registration of the Team, **don't forget to upload the nominal entries** from the Dashboard.

Manage your Team and upload the nominal entries.

#### MY REGISTRATIONS

To add an athlete to the "Roster", click "Add" and...

a) **if the athlete** <u>is already registered</u> on the platform, type the name, choose the role and click "Add";

b) if the athlete <u>is not yet registered</u> on the platform, you can add a new member to your delegation by selecting his role and entering his email. The new athlete will receive an email to verify his account (all the athletes must verify their account).

The athlete has been added to your roster. If the athletes are already registered, the operation becomes much faster and easier

Remember to pay the "WRF License" <u>only</u> for the athletes who have not a valid WRF membership. You will also receive a confirmation email. Click on "Check it out World Rafting Federation" to be able to manage your Team (and its "roster").