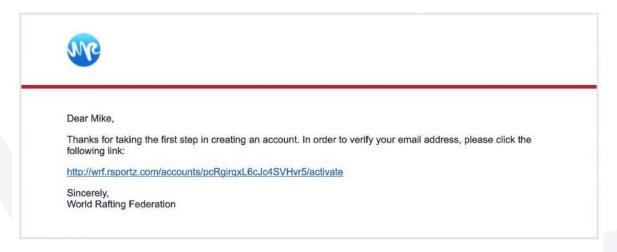

If you created a new account, a **verification link** will be sent to the email address that you provided.

Check your mailbox and **verify your email address** by clicking the link inserted in the email verification.