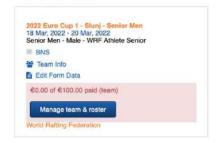

Manage your Team and upload the nominal entries.

#### MY REGISTRATIONS

To add an athlete to the "Roster", click "Add" and...

a) **if the athlete** <u>is already registered</u> on the platform, type the name, choose the role and click "Add";

b) if the athlete <u>is not yet registered</u> on the platform, you can add a new member to your delegation by selecting his role and entering his email. The new athlete will receive an email to verify his account (all the athletes must verify their account).