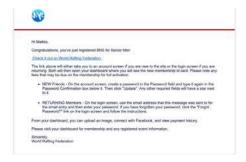

The athlete has been added to your roster. If the athletes are already registered, the operation becomes much faster and easier

Remember to pay the "WRF License" <u>only</u> for the athletes who have not a valid WRF membership. You will also receive a confirmation email. Click on "Check it out World Rafting Federation" to be able to manage your Team (and its "roster").