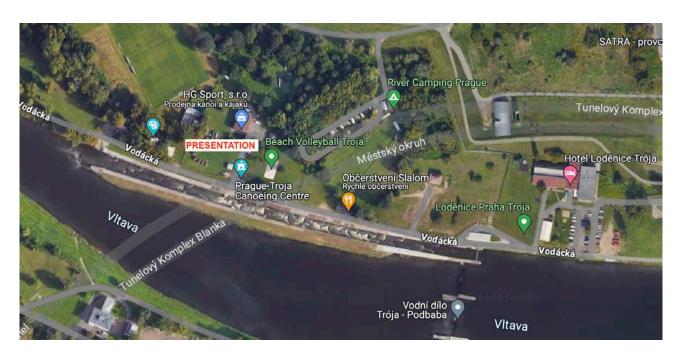

#### Race location:

Slalom course Prague Troja, Czech Republic

https://maps.app.goo.gl/nRguUL8txotYGiDY7