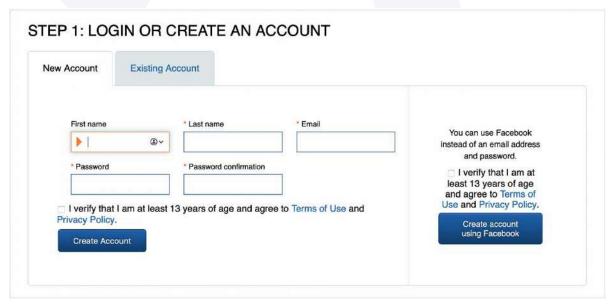

Choose your membership type: click "I WANT TO REGISTER AS WRF ATHLETE".

The procedure is the same for all Athletes and Para-Athletes.

If you have already a WRF account, log in. Otherwise you can create a new one: you need just your email. You can also use Facebook account instead of an email address.

If you created a new account, a **verification link** will be sent to the email address that you provided.

Check your mailbox and **verify your email address** by clicking the link inserted in the email verification.