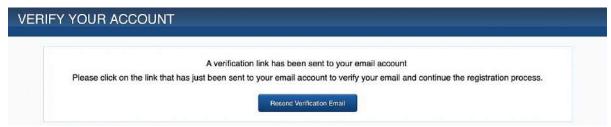

If you created a new account, a **verification link** will be sent to the email address that you provided.

Check your mailbox and **verify your email address** by clicking the link inserted in the email verification.