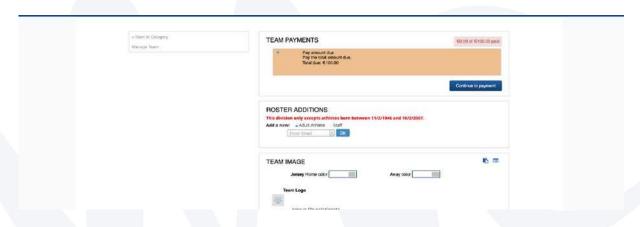

Manage your Team and upload the nominal entries.

#### MY REGISTRATIONS

To add an athlete to the "Roster", click "Add" and...

a) **if the athlete** <u>is already registered</u> on the platform, type the name, choose the role and click "Add";

b) if the athlete <u>is not yet registered</u> on the platform, you can add a new member to your delegation by selecting his role and entering his email. The new athlete will receive an email to verify his account (all the athletes must verify their account).

The athlete has been added to your roster. If the athletes are already registered, the operation becomes much faster and easier

Remember to pay the "WRF License" <u>only</u> for the athletes who have not a valid WRF membership. You will also receive a confirmation email. Click on "Check it out World Rafting Federation" to be able to manage your Team (and its "roster").